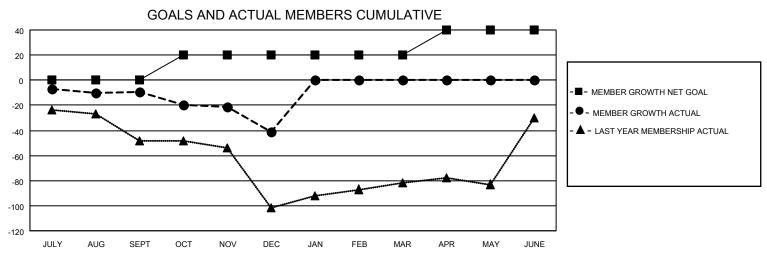

## District 118 R

| Clubs         |               |             |               | Members               |                         |                         |                                                    |  |  |
|---------------|---------------|-------------|---------------|-----------------------|-------------------------|-------------------------|----------------------------------------------------|--|--|
|               | RESULTS FOR   | R 2020-2021 |               | RESULTS FOR 2020-2021 |                         |                         |                                                    |  |  |
| QUARTER       | NEW CLUB GOAL | NEW CLUBS   | DROPPED CLUBS | QUARTER MEN           | MBER GROWTH NET<br>GOAL | MEMBER GROWTH<br>ACTUAL | DROPPED<br>MEMBERS ACTUAL<br>(including transfers) |  |  |
| JULY/AUG/SEPT | 0             | 0           | 1             | JULY/AUG/SEPT         | 0                       | 11                      | 19                                                 |  |  |
| OCT/NOV/DEC   | 2             | 0           | 0             | OCT/NOV/DEC           | 20                      | 47                      | 75                                                 |  |  |
| JAN/FEB/MAR   | 0             | 0           | 0             | JAN/FEB/MAR           | 0                       | 0                       | 0                                                  |  |  |
| APR/MAY/JUNE  | 1             | 0           | 0             | APR/MAY/JUNE          | 20                      | 0                       | 0                                                  |  |  |