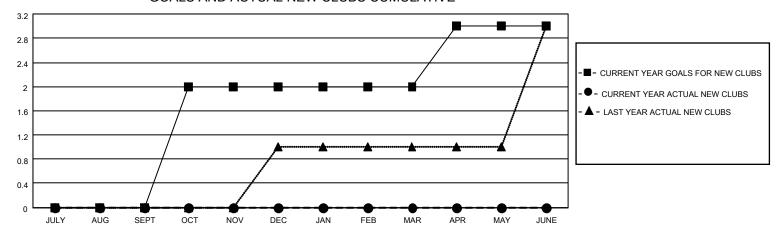

## District 118 R

| Clubs         |               |             |               | Members               |                         |                         |                                                    |  |  |
|---------------|---------------|-------------|---------------|-----------------------|-------------------------|-------------------------|----------------------------------------------------|--|--|
|               | RESULTS FOR   | R 2020-2021 |               | RESULTS FOR 2020-2021 |                         |                         |                                                    |  |  |
| QUARTER       | NEW CLUB GOAL | NEW CLUBS   | DROPPED CLUBS | QUARTER MEN           | MBER GROWTH NET<br>GOAL | MEMBER GROWTH<br>ACTUAL | DROPPED<br>MEMBERS ACTUAL<br>(including transfers) |  |  |
| JULY/AUG/SEPT | 0             | 0           | 1             | JULY/AUG/SEPT         | 0                       | 11                      | 19                                                 |  |  |
| OCT/NOV/DEC   | 2             | 0           | 0             | OCT/NOV/DEC           | 20                      | 47                      | 75                                                 |  |  |
| JAN/FEB/MAR   | 0             | 0           | 0             | JAN/FEB/MAR           | 0                       | 0                       | 0                                                  |  |  |
| APR/MAY/JUNE  | 1             | 0           | 0             | APR/MAY/JUNE          | 20                      | 0                       | 0                                                  |  |  |

## GOALS AND ACTUAL NEW CLUBS CUMULATIVE

| DROPPED CLUBS: 1          |    | 22 CLUBS OF 66 ADDED 1 OR MORE<br>NEW MEMBERS | GENDER DISTRIBUTION  MALE 514 (43.23%) |              |     |
|---------------------------|----|-----------------------------------------------|----------------------------------------|--------------|-----|
| DROPPED MEMBERS           |    |                                               | FEMALE                                 | 675 (56.77%) |     |
| DECEASED                  | 3  | CLICK HERE FOR CUMULATIVE                     | TOTAL FAMILY UNIT MEMBERS              |              | 160 |
| CLUB CANCELLED 0 OTHER 91 |    | MEMBERSHIP DATA                               | FAMILY MEMBERS PAYING HALF DUES        |              | 81  |
| TOTAL                     | 94 |                                               | 5525                                   |              |     |